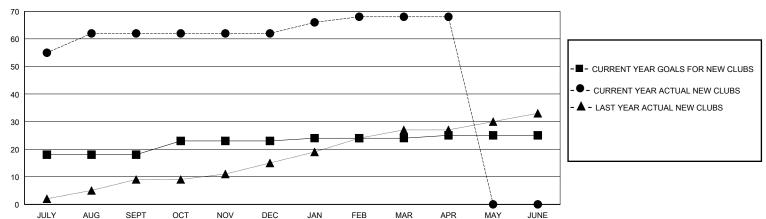

2        | 0             | JULY/AUG/SEPT         | 100                   | 1458                    | 181                                                |  |
| OCT/NOV/DEC           | 5             | 0         | 10            | OCT/NOV/DEC           | 260                   | 243                     | 607                                                |  |
| JAN/FEB/MAR           | 1             | 6         | 2             | JAN/FEB/MAR           | 80                    | 369                     | 311                                                |  |
| APR/MAY/JUNE          | 1             | 0         | 0             | APR/MAY/JUNE          | 60                    | 14                      | 9                                                  |  |

## GOALS AND ACTUAL NEW CLUBS CUMULATIVE



## GOALS AND ACTUAL MEMBERS CUMULATIVE



| - | MEMBER ( | GROWTH | NET | GOAL |
|---|----------|--------|-----|------|
|   |          |        |     |      |

- ● - MEMBER GROWTH ACTUAL

- ▲ - LAST YEAR MEMBERSHIP ACTUAL

| DROPPED CLUBS: 12       |            | 175 CLUBS OF 278 ADDED 1 OR MORE<br>NEW MEMBERS | GENDER DISTRIBUTION  MALE 4,813 (70.40%) |                |       |
|-------------------------|------------|-------------------------------------------------|------------------------------------------|----------------|-------|
| DROPPED MEMBERS         |            |                                                 | FEMALE                                   | 2,024 (29.60%) |       |
| DECEASED                | 8          | CLICK HERE FOR CUMULATIVE                       | TOTAL F