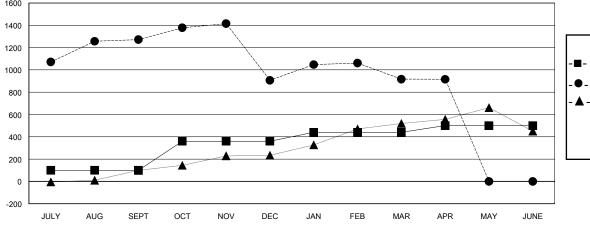

## GOALS AND ACTUAL MEMBERS CUMULATIVE

| - | MEMBER ( | GROWTH | NET | GOAL |
|---|----------|--------|-----|------|
|   |          |        |     |      |

- ● - MEMBER GROWTH ACTUAL

- ▲ - LAST YEAR MEMBERSHIP ACTUAL